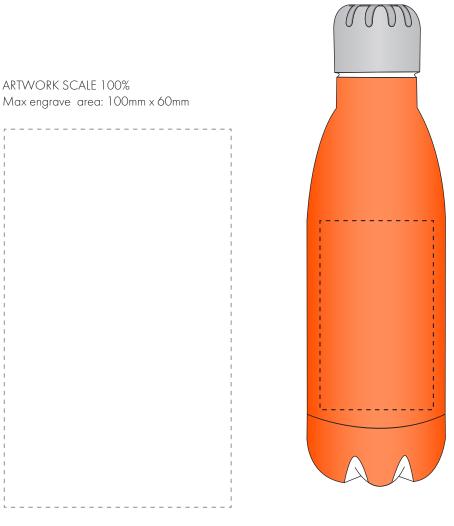

## **PANTONE REFERENCE(S)**

Engraving

ARTWORK SCALE 50%

## DOUBLE WALLED BOTTLE

Product Image for visualisation - colours may vary

The dashed line is to demonstrate print area and will not appear on your printed item